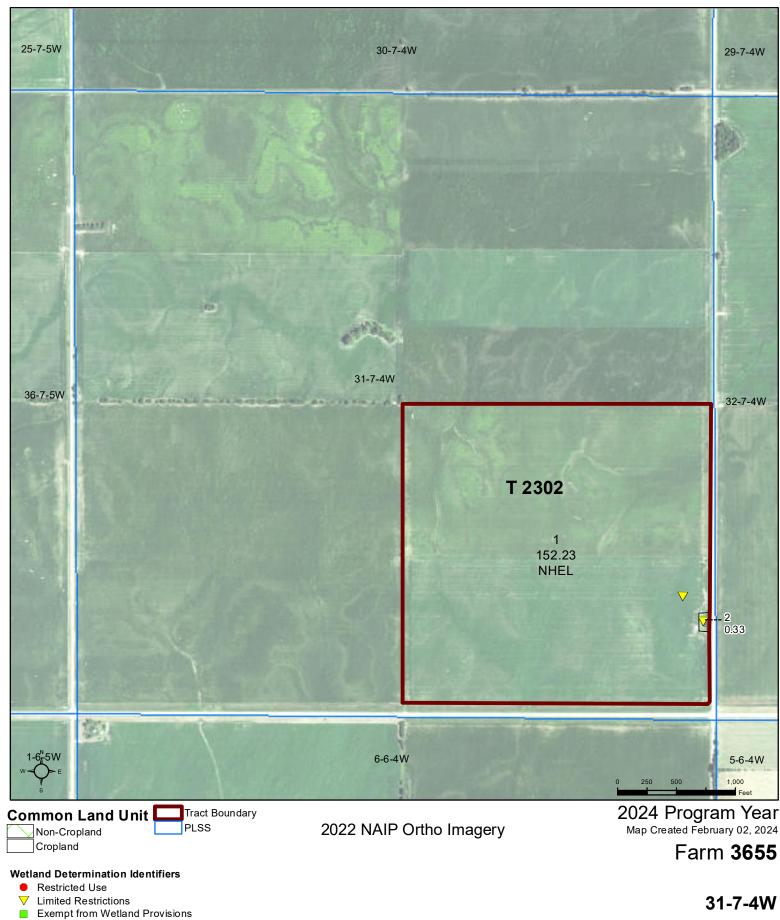

USDA

United States Department of Agriculture Fillmore County, Nebraska

United States Department of Agriculture (USDA) Farm Service Agency (FSA) maps are for FSA Program administration only. This map does not represent a legal survey or reflect actual ownership; rather it depicts the information provided directly from the producer and/or National Agricultural Imagery Program (NAIP) imagery. The producer accepts the data 'as is' and assumes all risks associated with its use. USDA-FSA assumes no responsibility for actual or consequential damage incurred as a result of any user's reliance on this data outside FSA Programs. Wetland identifiers do not represent the size, shape, or specific determination of the area. Refer to your original determination (CPA-026 and attached maps) for exact boundaries and determinations or contact USDA Natural Resources Conservation Service (NRCS).