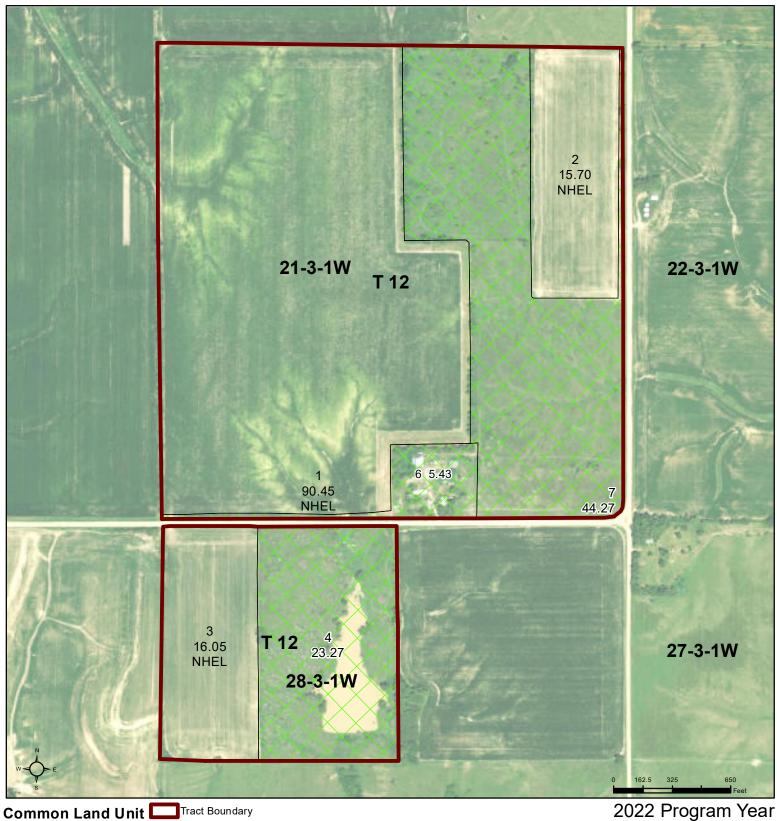

## **Thayer County, Nebraska**

Non-Cropland Cropland

2020 NAIP Ortho Imagery

2022 Program Year

Map Created October 25, 2021

Farm **51** Tract 12

## Wetland Determination Identifiers

Restricted Use

Limited Restrictions

Exempt from Wetland Provisions

Tract Cropland Total: 122.20 acres

United States Department of Agriculture (USDA) Farm Service Agency (FSA) maps are for FSA Program administration only. This map does not represent a legal survey or reflect actual ownership; rather it depicts the information provided directly from the producer and/or National Agricultural Imagery Program (NAIP) imagery. The producer accepts the data 'as is' and assumes all risks associated with its use. USDA-FSA assumes no responsibility for actual or consequential damage incurred as a result of any user's reliance on this data outside FSA Programs. Wetland identifiers do not represent the size, shape, or specific determination of the area. Refer to your original determination (CPA-026 and attached maps) for exact boundaries and determinations or contact USDA Natural Resources Conservation Service (NRCS).