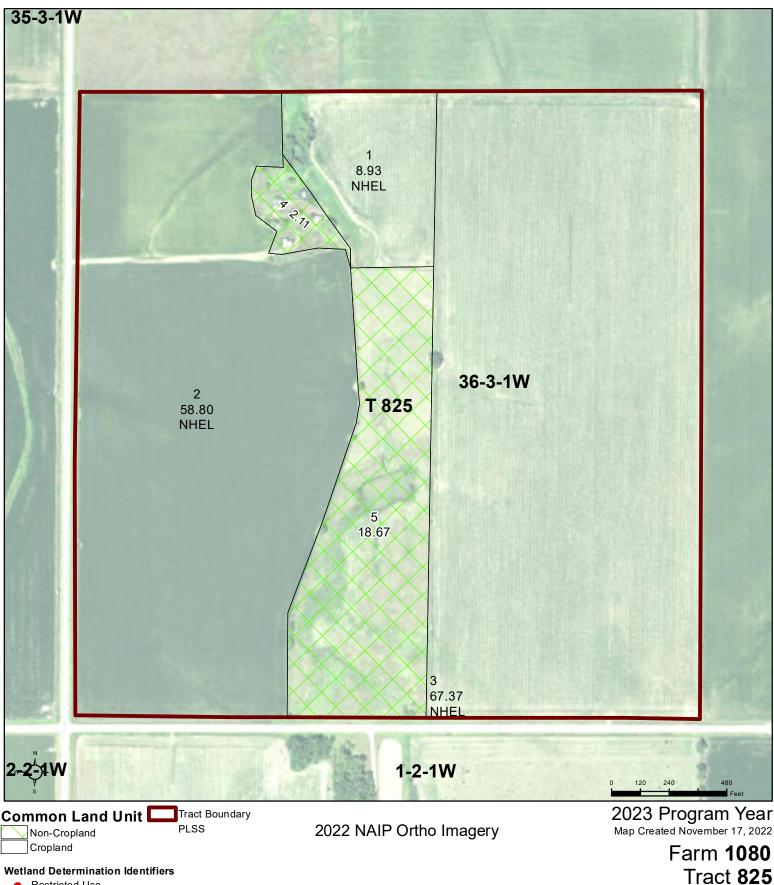

United States Department of Agriculture Thayer County, Nebraska

- Restricted Use
- Limited Restrictions
- Exempt from Wetland Provisions

## Tract Cropland Total: 135.10 acres

United States Department of Agriculture (USDA) Farm Service Agency (FSA) maps are for FSA Program administration only. This map does not represent a legal survey or reflect actual ownership; rather it depicts the information provided directly from the producer and/or National Agricultural Imagery Program (NAIP) imagery. The producer accepts the data 'as is' and assumes all risks associated with its use. USDA-FSA assumes no responsibility for actual or consequential damage incurred as a result of any user's reliance on this data outside FSA Programs. Wetland identifiers do not represent the size, shape, or specific determination of the area. Refer to your original determination (CPA-026 and attached maps) for exact boundaries and determinations or contact USDA Natural Resources Conservation Service (NRCS).