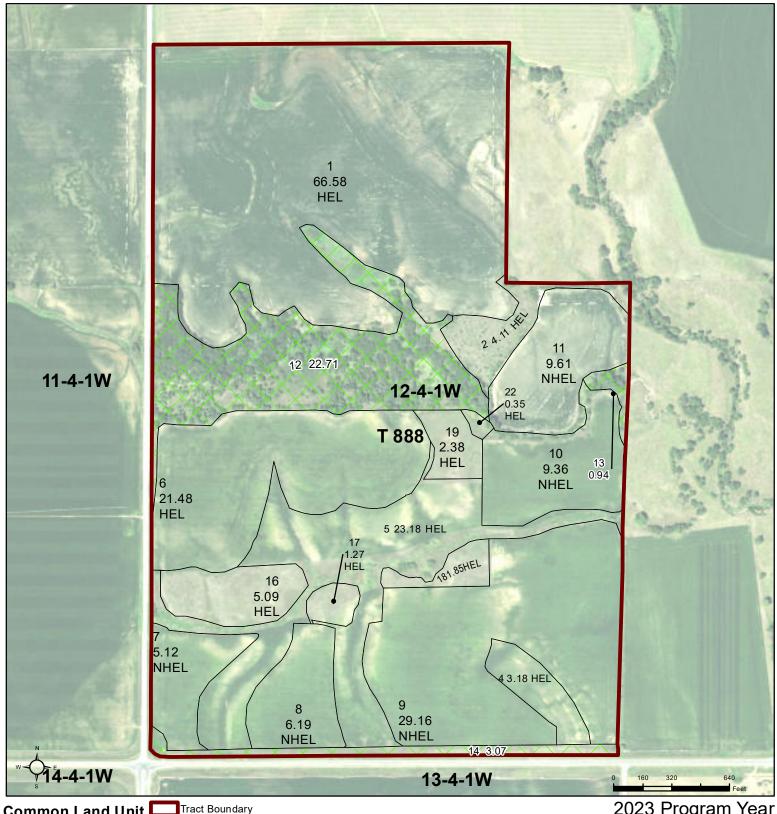

## **Thayer County, Nebraska**

Common Land Unit Non-Cropland

PLSS

2022 NAIP Ortho Imagery

2023 Program Year
Map Created November 17, 2022

lap Created November 17, 2022 Farm **798** 

**Tract 888** 

## Wetland Determination Identifiers

Restricted Use

Cropland

Limited Restrictions

Exempt from Wetland Provisions

Tract Cropland Total: 188.91 acres

United States Department of Agriculture (USDA) Farm Service Agency (FSA) maps are for FSA Program administration only. This map does not represent a legal survey or reflect actual ownership; rather it depicts the information provided directly from the producer and/or National Agricultural Imagery Program (NAIP) imagery. The producer accepts the data 'as is' and assumes all risks associated with its use. USDA-FSA assumes no responsibility for actual or consequential damage incurred as a result of any user's reliance on this data outside FSA Programs. Wetland identifiers do not represent the size, shape, or specific determination of the area. Refer to your original determination (CPA-026 and attached maps) for exact boundaries and determinations or contact USDA Natural Resources Conservation Service (NRCS).