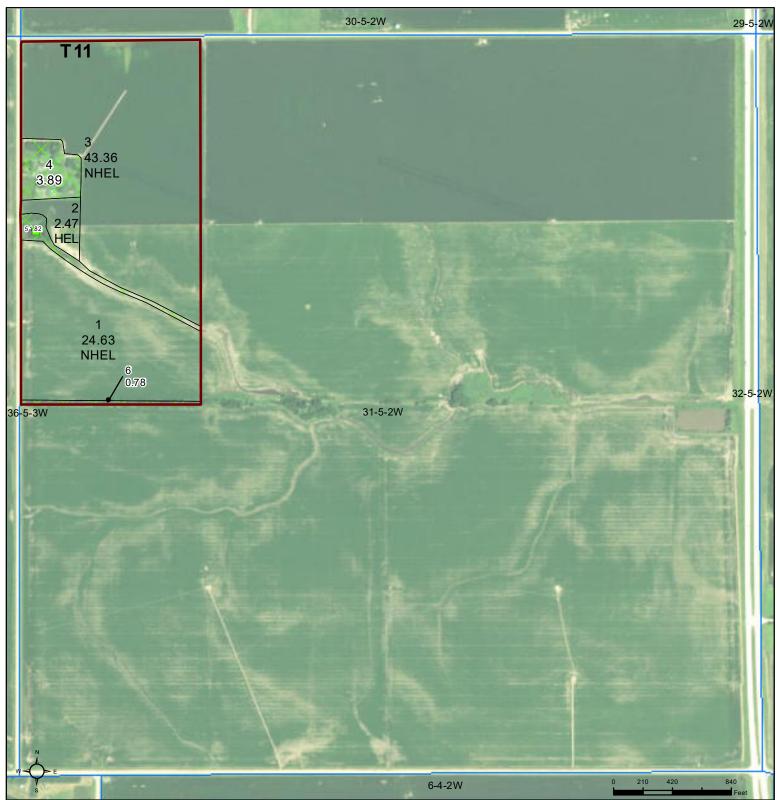

## Fillmore County, Nebraska

## **Common Land Unit**

Non-Cropland Cropland 2020 NAIP Ortho Imagery

2022 Program Year

Map Created October 19, 2021

Farm 9

## Wetland Determination Identifiers

Restricted Use

Limited Restrictions

Exempt from Wetland Provisions

31-5-2W

United States Department of Agriculture (USDA) Farm Service Agency (FSA) maps are for FSA Program administration only. This map does not represent a legal survey or reflect actual ownership; rather it depicts the information provided directly from the producer and/or National Agricultural Imagery Program (NAIP) imagery. The producer accepts the data 'as is' and assumes all risks associated with its use. USDA-FSA assumes no responsibility for actual or consequential damage incurred as a result of any user's reliance on this data outside FSA Programs. Wetland identifiers do not represent the size, shape, or specific determination of the area. Refer to your original determination (CPA-026 and attached maps) for exact boundaries and determinations or contact USDA Natural Resources Conservation Service (NRCS).